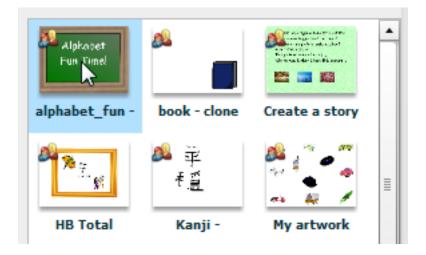

Click a project to select it.

Click the Choose Pages button.

You will see all of the pages in the project.

Click the page you want to import.

Press and hold the Ctrl key on the keyboard to select multiple pages.