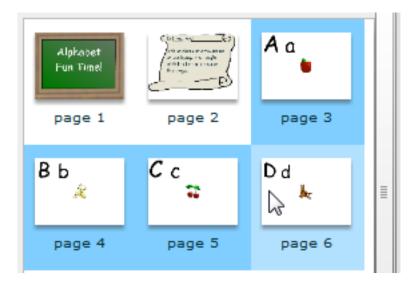

Click each page you want to import.

Click the Import Pages button.

The pages will be imported after the current page in your project.