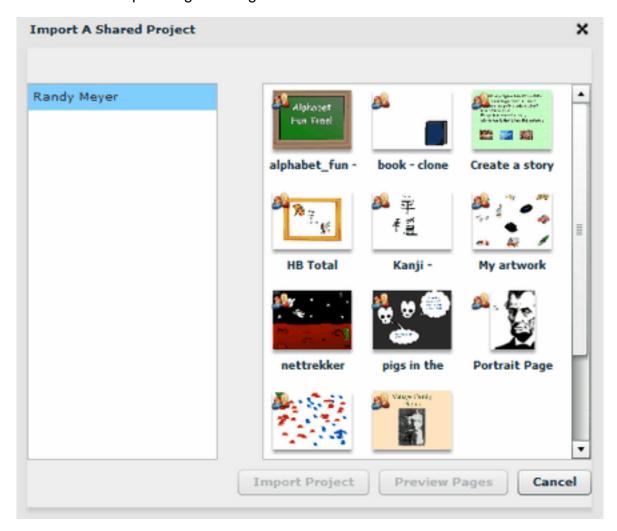

Click the Wixie button on the toolbar and choose Import Project.

You will see the Import Pages dialog.

On the left side of the dialog you will see a list of students with shared projects.

On the right side of the dialog are the shared projects of the selected student.