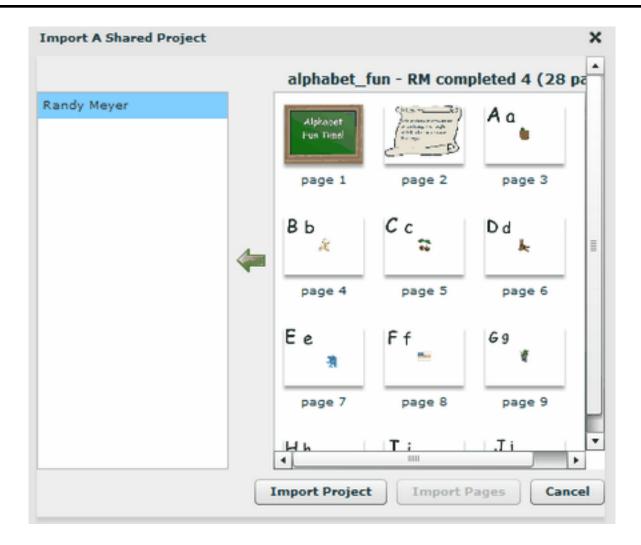

Click a project to select it.

Click the Choose Pages button.

You will see all of the pages in the project.

Click the page you want to import.

Press and hold the Ctrl key on the keyboard to select multiple pages.

Click each page you want to import.

Click the Import Pages button.

The pages will be imported after the current page in your project.